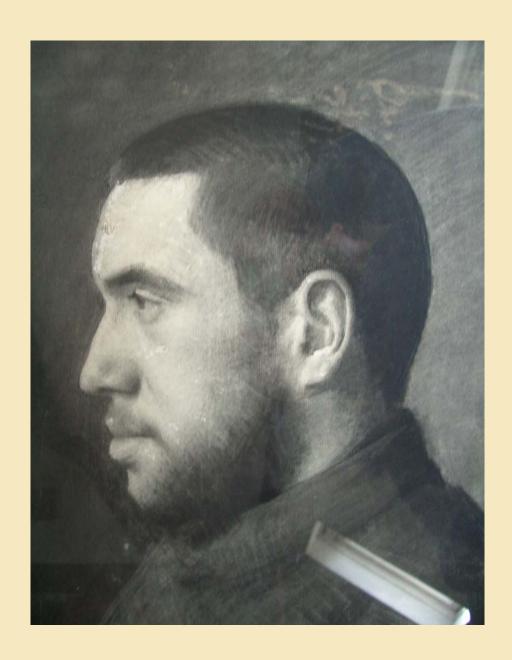

## PORTRAITS FUSAIN / CHARCOAL

D 'Portrait d'homme'
stamped signature on reverse.
charcoal / fusain
(measurements to follow)

E 'Portrait d'homme'
stamped signature on reverse.
charcoal / fusain
(measurements to follow)