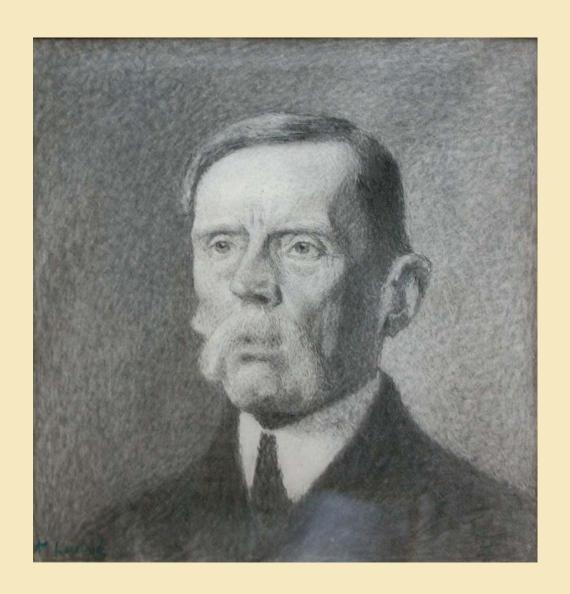

## PORTRAITS FUSAIN / CHARCOAL

D 'Portrait d'homme'
stamped signature on reverse.
charcoal / fusain
(measurements to follow)

E 'Portrait d'homme'
stamped signature on reverse.
charcoal / fusain
(measurements to follow)