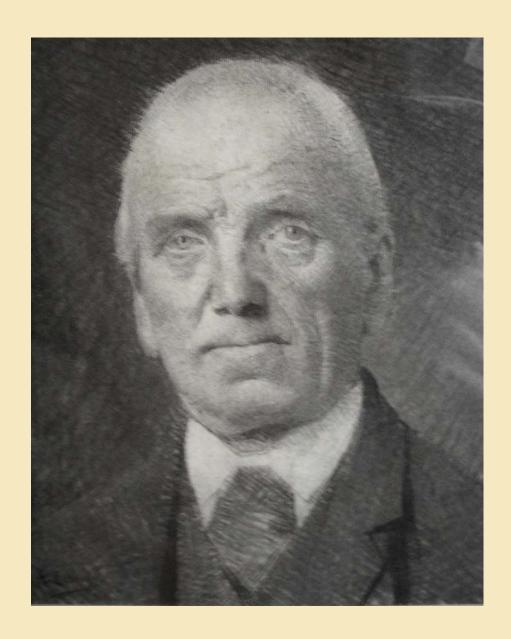

## PORTRAITS FUSAIN / CHARCOAL

D 'Portrait d'homme'
stamped signature on reverse.
charcoal / fusain
(measurements to follow)

E 'Portrait d'homme'
stamped signature on reverse.
charcoal / fusain
(measurements to follow)

F 'Portrait d'une femme'
stamped signature on reverse.
charcoal / fusain
(measurements to follow)

G 'Portrait d'une femme'
stamped signature on reverse.
charcoal / fusain
(measurements to follow)

H 'Portrait d'homme'
stamped signature on reverse.
charcoal / fusain
(measurements to follow)