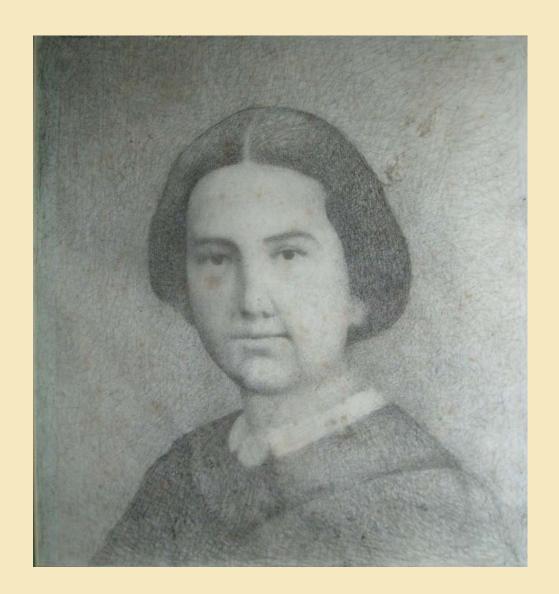

F 'Portrait d'une femme'
stamped signature on reverse.
charcoal / fusain
(measurements to follow)

G 'Portrait d'une femme'
stamped signature on reverse.
charcoal / fusain
(measurements to follow)

H 'Portrait d'homme'
stamped signature on reverse.
charcoal / fusain
(measurements to follow)