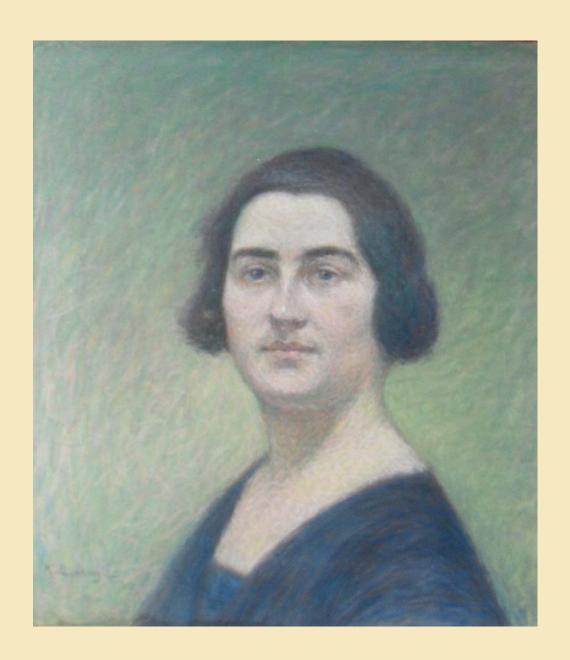

## PORTRAITS PASTEL

C 'Portrait d'une femme'
signed lower left 'A.Lauge'.
pastel on paper
55 x 46 cm