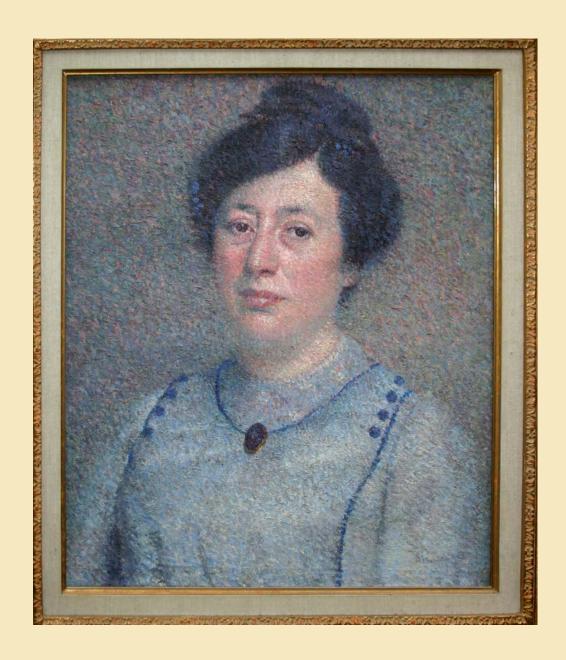

## PORTRAITS OIL ON CANVAS

A 'Portrait d'une femme'
stamped signature on the reverse.
oil on canvas
55 x 46 cm

B 'Portrait d'une femme' signed lower left. Dated '1924'. oil on canvas 55 x 46 cm