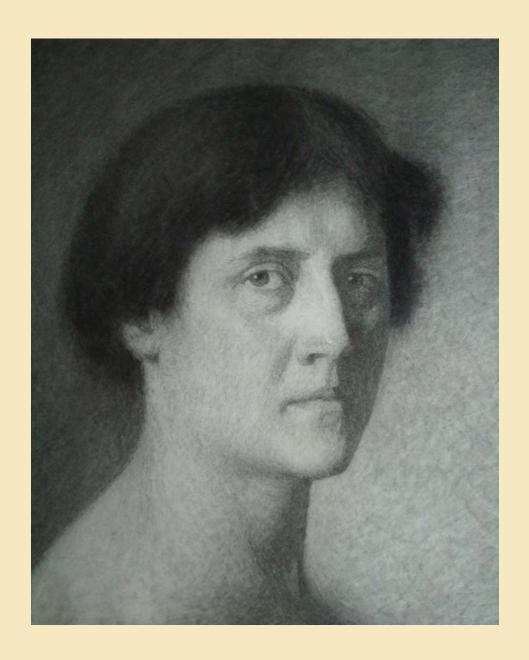

F 'Portrait d'une femme'
stamped signature on reverse.
charcoal / fusain
(measurements to follow)

G 'Portrait d'une femme'
stamped signature on reverse.
charcoal / fusain
(measurements to follow)

H 'Portrait d'homme'
stamped signature on reverse.
charcoal / fusain
(measurements to follow)

I 'Portrait d'une femme'
stamped signature on reverse.
charcoal / fusain
(measurements to follow)