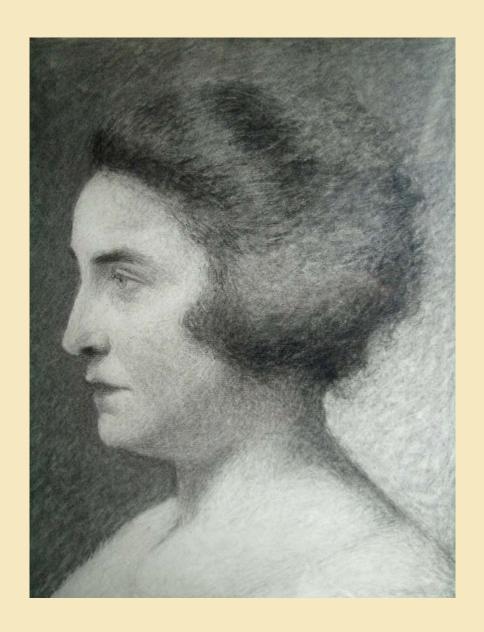

F 'Portrait d'une femme'
stamped signature on reverse.
charcoal / fusain
(measurements to follow)

G 'Portrait d'une femme'
stamped signature on reverse.
charcoal / fusain
(measurements to follow)

H 'Portrait d'homme'
stamped signature on reverse.
charcoal / fusain
(measurements to follow)