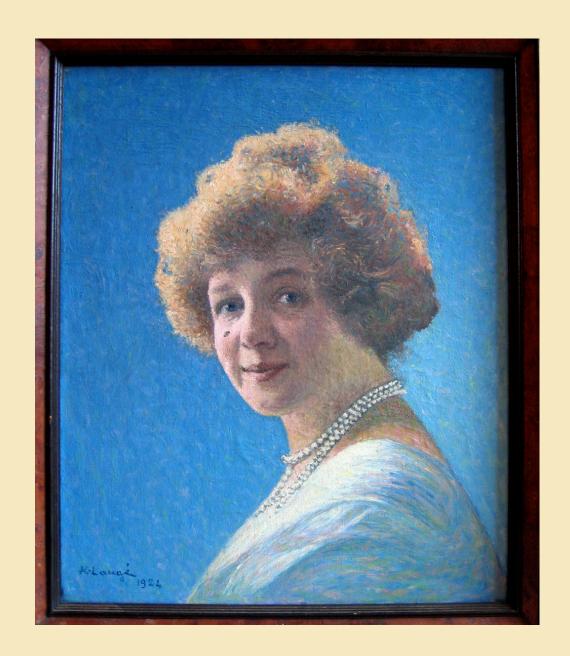

## PORTRAITS OIL ON CANVAS

A 'Portrait d'une femme'
stamped signature on the reverse.
oil on canvas
55 x 46 cm

B 'Portrait d'une femme' signed lower left. Dated '1924'. oil on canvas 55 x 46 cm